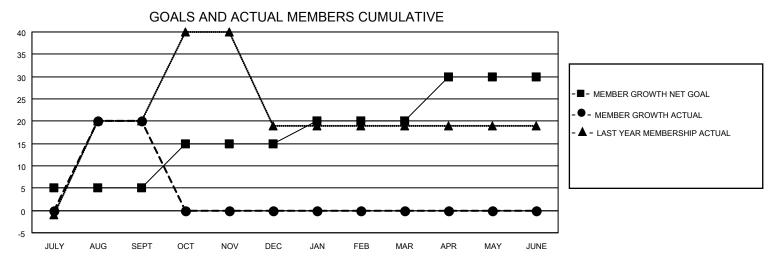

## MONTHLY MEMBERSHIP PROGRESS REPORT

LOCATION UKRAINE District 134 Results as of: 9/30/2021

| Clubs RESULTS FOR 2021-2022 |   |   |   | Members RESULTS FOR 2021-2022 |    |    |   |  |
|-----------------------------|---|---|---|-------------------------------|----|----|---|--|
|                             |   |   |   |                               |    |    |   |  |
| JULY/AUG/SEPT               | 1 | 1 | 0 | JULY/AUG/SEPT                 | 5  | 20 | 0 |  |
| OCT/NOV/DEC                 | 0 | 0 | 0 | OCT/NOV/DEC                   | 10 | 0  | 0 |  |
| JAN/FEB/MAR                 | 1 | 0 | 0 | JAN/FEB/MAR                   | 5  | 0  | 0 |  |
| APR/MAY/JUNE                | 0 | 0 | 0 | APR/MAY/JUNE                  | 10 | 0  | 0 |  |