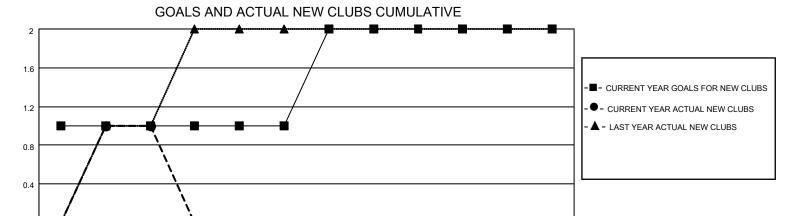

## MONTHLY MEMBERSHIP PROGRESS REPORT

LOCATION UKRAINE District 134 Results as of: 9/30/2021

| Clubs RESULTS FOR 2021-2022 |   |   |   | Members RESULTS FOR 2021-2022 |    |    |   |  |
|-----------------------------|---|---|---|-------------------------------|----|----|---|--|
|                             |   |   |   |                               |    |    |   |  |
| JULY/AUG/SEPT               | 1 | 1 | 0 | JULY/AUG/SEPT                 | 5  | 20 | 0 |  |
| OCT/NOV/DEC                 | 0 | 0 | 0 | OCT/NOV/DEC                   | 10 | 0  | 0 |  |
| JAN/FEB/MAR                 | 1 | 0 | 0 | JAN/FEB/MAR                   | 5  | 0  | 0 |  |
| APR/MAY/JUNE                | 0 | 0 | 0 | APR/MAY/JUNE                  | 10 | 0  | 0 |  |